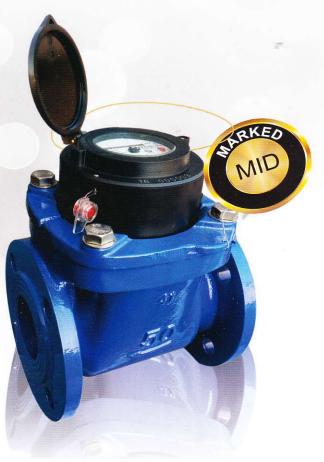

### MID CERTIFIED (WOLTMAN) TYPE WATER METER

#### MID CERTIFIED (WOLTMAN) TYPE WATER METER

# WOLTMAN (TURIBINE)

Belanto WP-SDC is TURBINE Woltman water meter with magnetic transmission, super dry type register for industrial and irrigation application has the sizes from Dn40 to Dn500 designed by Belanto and meets to the requirements of Directive 2004/22/EC on measuring instruments and of European Standard EN14154.