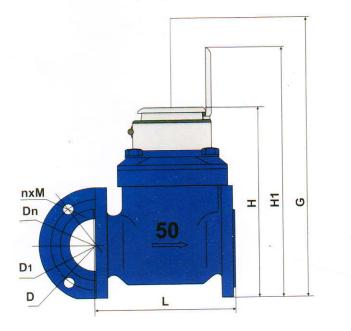

# METER DIMENSIONS

| DN  | 40    | 50    | 65    | 80    | 100   | 125   | 150    | 200    | 250    | 300    | 350    | 400    | 500    |
|-----|-------|-------|-------|-------|-------|-------|--------|--------|--------|--------|--------|--------|--------|
| L   | 245   | 200   | 200   | 225   | 250   | 250   | 300    | 350    | 450    | 500    | 500    | 600    | 800    |
| Н   | 225   | 252   | 262   | 272   | 282   | 297   | 341    | 371    | 480    | 516    | 560    | 647    | 785    |
| H1  | 303   | 339   | 349   | 359   | 369   | 384   | 428    | 458    | 576    | 603    | 603    | 723    | 838    |
| G   | 360   | 400   | 400   | 400   | 400   | 400   | 500    | 500    | 710    | 730    | 730    | 830    | 930    |
| D   | 150   | 165   | 185   | 200   | 220   | 250   | 285    | 340    | 405    | 460    | 520    | 580    | 715    |
| D1  | - 110 | 125   | 145   | 160   | 180   | 210   | 240    | 295    | 355    | 410    | 470    | 525    | 650    |
| nxM | 4xM16 | 4xM16 | 4xM16 | 8xM16 | 8xM16 | 8xM20 | 12xM20 | 12xM20 | 12xM24 | 12xM24 | 16xM24 | 16xM27 | 20xM30 |