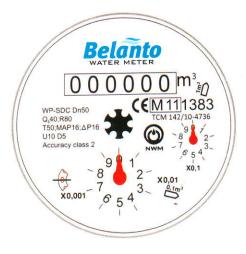

# WOLTMAN (TURIBINE)

Belanto WP-SDC is TURBINE Woltman water meter with magnetic transmission, super dry type register for industrial and irrigation application has the sizes from Dn40 to Dn500 designed by Belanto and meets to the requirements of Directive 2004/22/EC on measuring instruments and of European Standard EN14154.

## **CHARACTERISTICS**

- All the materials in contact with water, consciously selected by the known resistance to corrosion;
- Iron body with inside and outside epoxy coating for protecting the corrosion;
- The ROTATING indicator register for the most comfortable reading position;
- → The copper can super dry register with IP68 protection;
- The Interchangeable, removable measuring mechanism can be easy removed from the body for checking, maintaining and replacing, no needs to dismantle the body from the pipe;
- Low pressure loss;
- No effected by external magnetic fields;
- Pulse output always ready, and Pulse output AS OPTION.
  - The Pulse Output Device consists of a plastic housing with a Reed Switch, and 1,5 m cable with 2 cores in Red and Black.
  - Electric data: Vmax=24AC/DC; Imax=0,01A
  - Capacity of the Pulse Emitter: